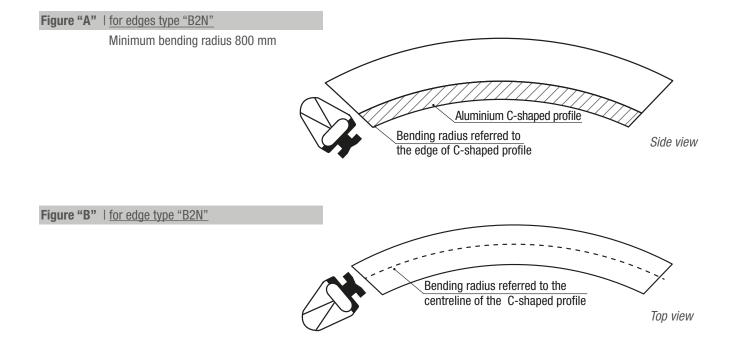

#### **FASTENING SUPPORT**

All edges listed can be supplied in curved version with the following bending radiuses:

Attention: Figure "A" AND Figure "B" not executable together on the same profile.