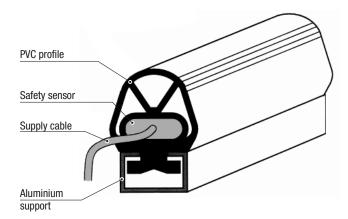

# **EDGE TYPE "B2N"**

Profile made of black PVC for edges type B2N. The edges feature a sensor on the bottom part of the profile so to ensure sensitivity with front side operations, as well as with a max. angle of  $\pm 45^{\circ}$ .

The ends of the profile are sealed with polyurethane resin to ensure better watertight property.

Different lengths of the outlet cable available upon request (please indicate when ordering).

#### INFORMATION REQUIRED FOR COMPLETING THE SENSITIVE EDGE

The edges are supplied complete with an aluminium profile required for fastening. Three types of supports are available.