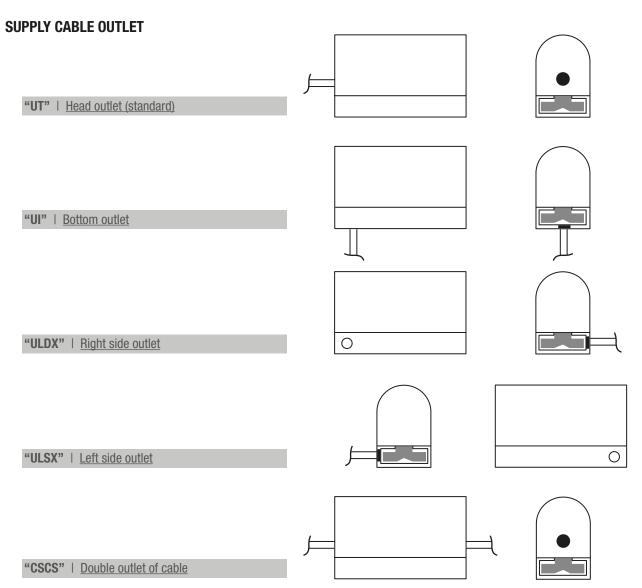

# GSB2NL1000CSUTXXX

Example 2: edge type "B2N" 1000 mm in length with standard cable 3 m in length, with M8 connector, aluminium profile SAI or SAL 25 or head outlet.

#### GSB2NL1000CSUTXX1

Example 3: edge type "B2N" 1000 mm in length with standard cable 3 m in length, standard side outlet (right), aluminium profile type SAC25.

# G S B 2 N L 1 0 0 0 C S U L D X X

Example 4: edge type "B2N" 1000 mm in length with standard cable 3 m in length, with M8 connector, aluminium profile SAI or SAL 25 or side outlet (left).

# GSB2NL1000CSULSX1

Example 5: edge "B2N" 1000 mm in length with standard cable 3 m in length, bottom outlet, aluminium profile type SAC25.

# GSB2NL1000CSUIXXX

Example 6: edge "B2N" 1000 mm in length with cable 0.6 meters in length, head outlet, aluminium profile type SAC25

# GSB2NL1000C06UTXX

Example 7: edge "B2N" 1000 mm in length, double outlet, standard cable 3 m in length, aluminium profile type SAC25.

# GSB2NL1000CSCSUTX

Example 8: edge "B2N" 1000 mm in length, double outlet, cable with connector type M8M – M8F.

# GSB2NL1000CSCSUT1