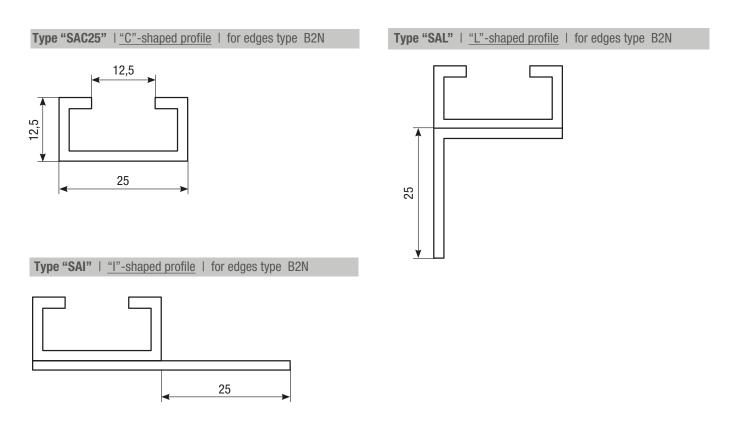

#### INFORMATION REQUIRED FOR COMPLETING THE SENSITIVE EDGE

The edges are supplied complete with an aluminium profile required for fastening. Three types of supports are available.