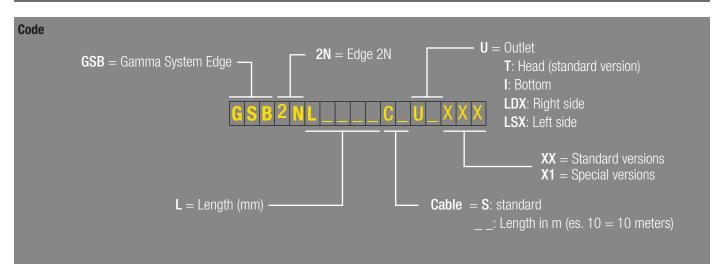

#### **HOW TO ORDER AN EDGE TYPE "B1N" OR "B2N"**

#### **CABLE**

- S: CS Standard Cable, 4x0.35 mm<sup>2</sup>, 3 meters FROR 300/500
- \_\_: For lengths other than the standard one, please indicate the cable length, e.g. 10 m = C10.

Example 1: edge type "B2N" 1000 mm in length with standard cable 3 m in length, head outlet, aluminium profile type SAC25.

# GSB2NL1000CSUTXXX

Example 2: edge type "B2N" 1000 mm in length with standard cable 3 m in length, with M8 connector, aluminium profile SAI or SAL 25 or head outlet.

#### GSB2NL1000CSUTXX1

Example 3: edge type "B2N" 1000 mm in length with standard cable 3 m in length, standard side outlet (right), aluminium profile type SAC25.

# G S B 2 N L 1 0 0 0 C S U L D X X

Example 4: edge type "B2N" 1000 mm in length with standard cable 3 m in length, with M8 connector, aluminium profile SAI or SAL 25 or side outlet (left).

# GSB2NL1000CSULSX1

Example 5: edge "B2N" 1000 mm in length with standard cable 3 m in length, bottom outlet, aluminium profile type SAC25.

# GSB2NL1000CSUIXXX

Example 6: edge "B2N" 1000 mm in length with cable 0.6 meters in length, head outlet, aluminium profile type SAC25

# GSB2NL1000C06UTXX

Example 7: edge "B2N" 1000 mm in length, double outlet, standard cable 3 m in length, aluminium profile type SAC25.

# GSB2NL1000CSCSUTX

Example 8: edge "B2N" 1000 mm in length, double outlet, cable with connector type M8M – M8F.

# GSB2NL1000CSCSUT1