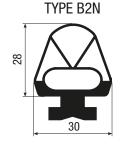

# **EDGE TYPE "B2N"**

Profile made of black PVC for edges type B2N. The edges feature a sensor on the bottom part of the profile so to ensure sensitivity with front side operations, as well as with a max. angle of  $\pm 45^{\circ}$ .

#### **FASTENING SUPPORT**

All edges listed can be supplied in curved version with the following bending radiuses:

Attention: Figure "A" AND Figure "B" not executable together on the same profile.