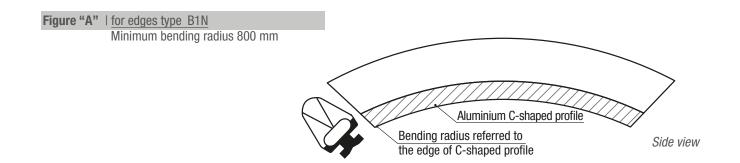

#### **FASTENING SUPPORT**

All edges listed can be supplied in curved version with the following bending radiuses: