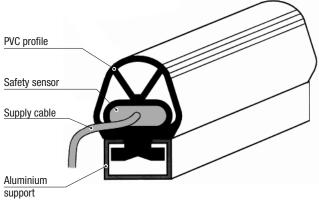

# **EDGE TYPE "B1N"**

Profile made of black PVC for edges type B1N. The edges feature a sensor on the bottom part of the profile so to ensure sensitivity with front side operations, as well as with a max. angle of  $\pm 45^{\circ}$ .

The ends of the profile are sealed with polyurethane resin to ensure better watertight property.

Different lengths of the outlet cable available upon request (please indicate when ordering).

#### INFORMATION REQUIRED FOR COMPLETING THE SENSITIVE EDGE

The edges are supplied complete with an aluminium profile required for fastening. Three types of supports are available.