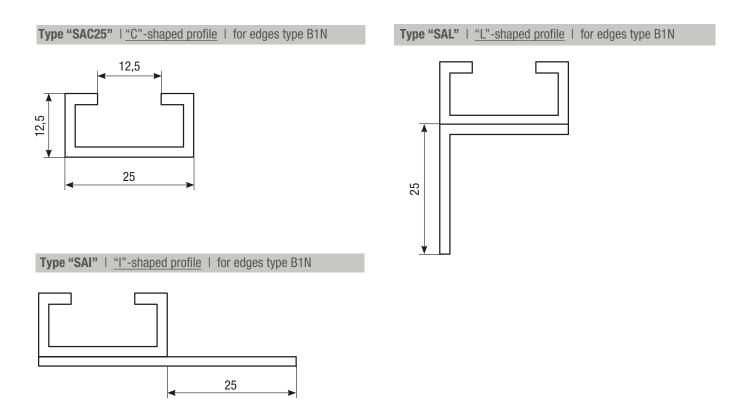

#### INFORMATION REQUIRED FOR COMPLETING THE SENSITIVE EDGE

The edges are supplied complete with an aluminium profile required for fastening. Three types of supports are available.

#### **FASTENING SUPPORT**

All edges listed can be supplied in curved version with the following bending radiuses: