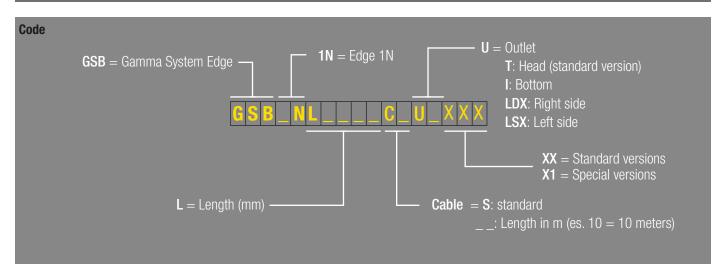

#### **HOW TO ORDER AN EDGE TYPE "B1N"**

#### **CABLE**

- S: CS Standard Cable, 4x0.35 mm<sup>2</sup>, 3 meters FROR 300/500
- $\_$ : For lengths other than the standard one, <u>please indicate the cable length</u>, e.g. 10 m = **C10**.

Example 1: edge type "B1N" 1000 mm in length with standard cable 3 m in length, head outlet, aluminium profile type SAC25.

### GSB1NL1000CSUTXXX

Example 2: edge type "B1N" 1000 mm in length with standard cable 3 m in length, with M8 connector, aluminium profile SAI or SAL 25 or head outlet.

#### GSB1NL1000CSUTXX1

Example 3: edge type "B1N" 1000 mm in length with standard cable 3 m in length, standard side outlet (right), aluminium profile type SAC25.

### GSB1NL1000CSULDXX

Example 4: edge type "B1N" 1000 mm in length with standard cable 3 m in length, with M8 connector, aluminium profile SAI or SAL 25 or side outlet (left).

### GSB1NL1000CSULSX1

Example 5: edge "B1N" 1000 mm in length with standard cable 3 m in length, bottom outlet, aluminium profile type SAC25.

### GSB1NL1000CSUIXXX

Example 6: edge "B1N" 1000 mm in length with cable 0.6 meters in length, head outlet, aluminium profile type SAC25

### GSB1NL1000C06UTXX

Example 7: edge "B1N" 1000 mm in length, double outlet, standard cable 3 m in length, aluminium profile type SAC25.

### GSB1NL1000CSCSUTX

Example 8: edge "B1N" 1000 mm in length, double outlet, cable with connector type M8M – M8F.

## GSB1NL1000CSCSUT1