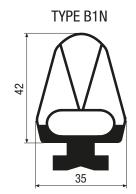

# **EDGE TYPE "B1N"**

Profile made of black PVC for edges type B1N. The edges feature a sensor on the bottom part of the profile so to ensure sensitivity with front side operations, as well as with a max. angle of  $\pm 45^{\circ}$ .

#### INFORMATION REQUIRED FOR COMPLETING THE SENSITIVE EDGE

The edges are supplied complete with an aluminium profile required for fastening. Three types of supports are available.

#### **FASTENING SUPPORT**

All edges listed can be supplied in curved version with the following bending radiuses: