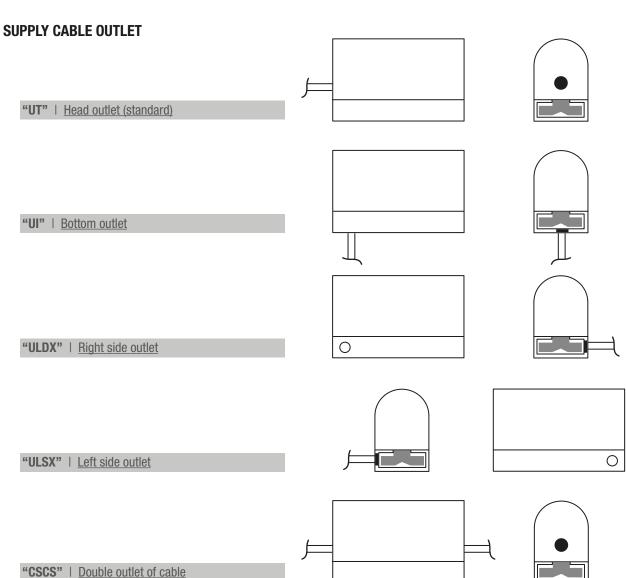

#### **CABLE**

- S: CS Standard Cable, 4x0.35 mm<sup>2</sup>, 3 meters FROR 300/500
- $\_$ : For lengths other than the standard one, <u>please indicate the cable length</u>, e.g. 10 m = **C10**.

Example 1: edge type "B1N" 1000 mm in length with standard cable 3 m in length, head outlet, aluminium profile type SAC25.

### GSB1NL1000CSUTXXX

Example 2: edge type "B1N" 1000 mm in length with standard cable 3 m in length, with M8 connector, aluminium profile SAI or SAL 25 or head outlet.

#### GSB1NL1000CSUTXX1

Example 3: edge type "B1N" 1000 mm in length with standard cable 3 m in length, standard side outlet (right), aluminium profile type SAC25.

### GSB1NL1000CSULDXX

Example 4: edge type "B1N" 1000 mm in length with standard cable 3 m in length, with M8 connector, aluminium profile SAI or SAL 25 or side outlet (left).

### GSB1NL1000CSULSX1

Example 5: edge "B1N" 1000 mm in length with standard cable 3 m in length, bottom outlet, aluminium profile type SAC25.

### GSB1NL1000CSUIXXX

Example 6: edge "B1N" 1000 mm in length with cable 0.6 meters in length, head outlet, aluminium profile type SAC25

### GSB1NL1000C06UTXX

Example 7: edge "B1N" 1000 mm in length, double outlet, standard cable 3 m in length, aluminium profile type SAC25.

### GSB1NL1000CSCSUTX

Example 8: edge "B1N" 1000 mm in length, double outlet, cable with connector type M8M – M8F.

## GSB1NL1000CSCSUT1